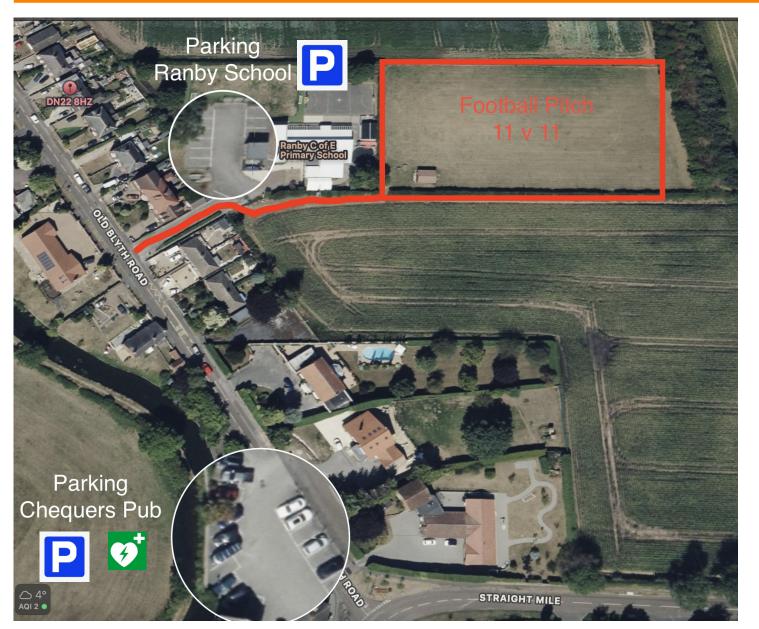

#### Address

Ranby Fun Field, Old Blyth Road, Ranby DN22 8HZ

## **Parking**

Limited parking is available in the school car park and/or the Chequers pub. Please do not block peoples driveways if parking on Old Blyth Road. Please park responsibly.

### First Aid

There is a defibrillator available at the Chequers pub and the community centre. A basic first aid kit is kept inside the grounds pavilion.

# **Important Notes**

No football boots allowed on the school driveway. Boots must be removed prior to and after the game.

See map below for directions and parking information

Date

**KO Time** 

What 3 Words Pitch Location depravity.bluffs.loved

What 3 Words School Parking Location

wept.forgotten.post

What 3 Words Chequers Parking Location pointed.polka.crunchy

What 3 Words Defibrillator **Location Chequers Pub** tonal.copies.dice

What 3 Words Defibrillator **Location Village Hall** 

connected.bucked.shock